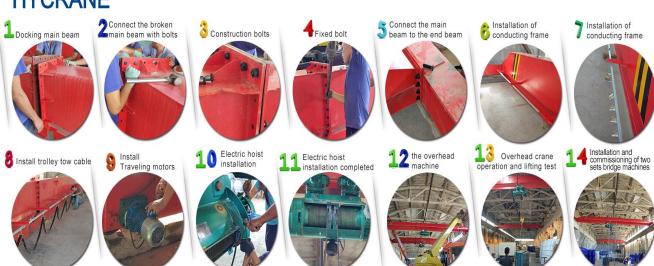

# From Uzbekistan nstallation steps

LD10T-S16.6M & LD16T-S16.6M Single Girder Overhead Crane

Project in Uzbekistan: LD 10T & LD 16T single girder overhead crane have been complete the installation work & cranes working well