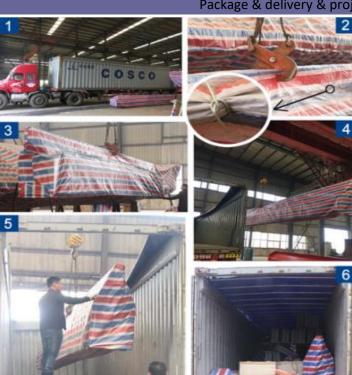

### Package & delivery & project for your reference

1. Hoist and electric parts will be packed by poly wood crate, for avoiding the demage from goods crash and impact during the delivery. 2, Girders and other main parts will be packed by plastic woven cloth, for preventing rust from soppy condition during the transportation. 3, Only the best transport solution will be taken for saving your cost uttermost on finance, security and time.